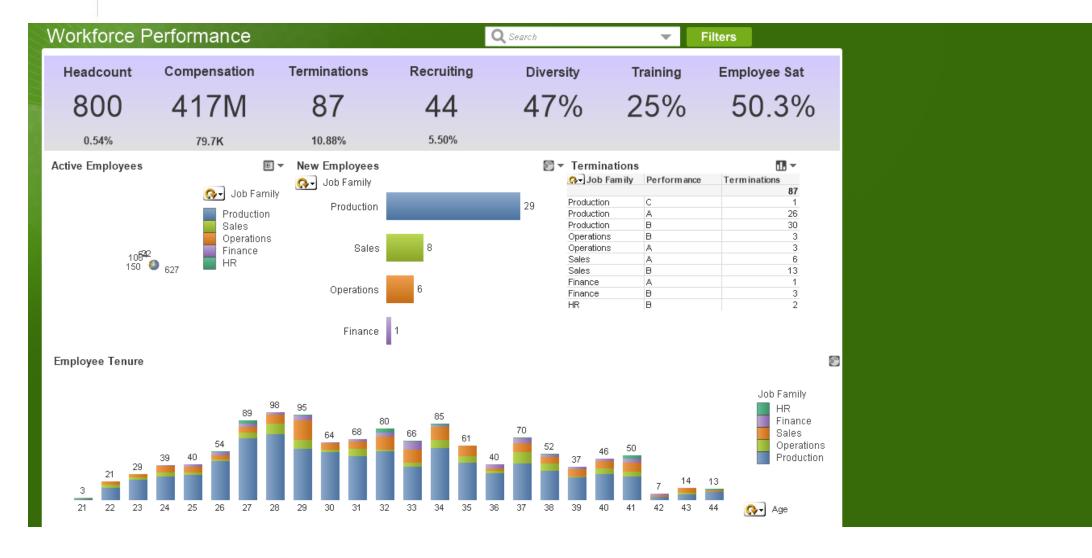

event and monitor the sales process

2. ERP – Engage in Accounting, Financial Management, Sales Order Processing, Manufacturing, Supply Chain and Logistics Management

3. HRMS – Communicate and feedback ideas in the organization and ensure the payroll can be on or before month end releasing to the employee with good enough reserve of cash flow in the company

4. BI – Monitor the bottleneck on resources capacity, revenue and profit margin, product demands and market positioning









#### One System for Running a Business

## 單一個業務系統





# CRM on monitoring the sales funnel

### 客戶關係管理軟件監測銷售











## NetSuite Finance on controlling the cash flow and profit of the company











#### HRMS: communication with the staff

#### 與員工的溝通











#### Workforce Performance

## 員工績效











### Headcount Statistics 員工人數統計

- Organization Headcount
- Age & Sex Distribution
- Year of Services
- Salary Range
- Turnover Rate





| Record 1 - 6 Of 6              |      |          |       |           |   |          |   |                   |   |            |   |             |   |                   |   |     |     |     |     |     |     |     |
|--------------------------------|------|----------|-------|-----------|---|----------|---|-------------------|---|------------|---|-------------|---|-------------------|---|-----|-----|-----|-----|-----|-----|-----|
| Company                        | Avg. | Turnover | %     | Dismissal | % | Emigrate | % | On his own accord | % | Redundancy | % | Resignation | % | Summary Dismissal | % | Jan | Feb | Mar | Apr | May | Jun | Jul |
|