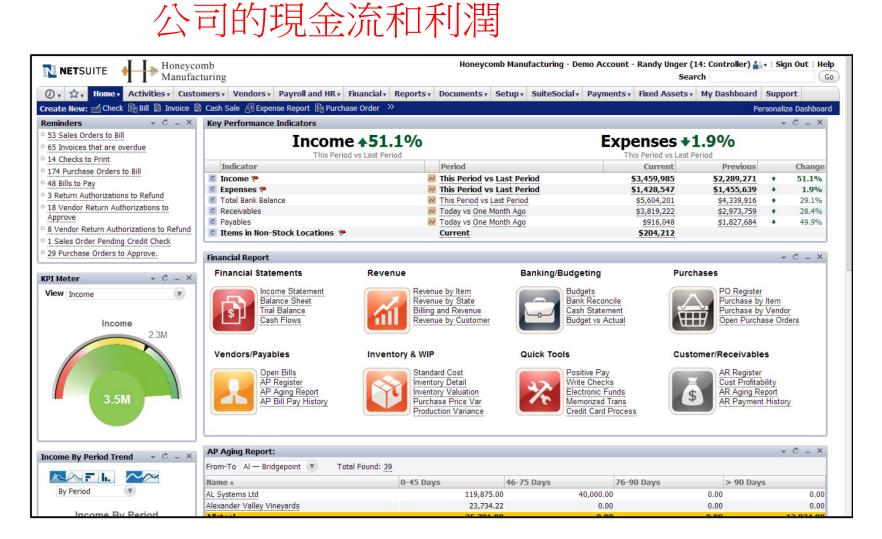

What is Cloud?









#### 3. Business Solutions on Cloud

1. CRM – Build Sales opportunities from marketing event and monitor the sales process

2. ERP – Engage in Accounting, Financial Management, Sales Order Processing, Manufacturing, Supply Chain and Logistics Management

3. HRMS – Communicate and feedback ideas in the organization and ensure the payroll can be on or before month end releasing to the employee with good enough reserve of cash flow in the company

4. BI – Monitor the bottleneck on resources capacity, revenue and profit margin, product demands and market positioning









#### One System for Running a Business

## 單一個業務系統





# CRM on monitoring the sales funnel

### 客戶關係管理軟件監測銷售











## NetSuite Finance on controlling the cash flow and profit of the company











#### HRMS: communication with the staff

#### 與員工的溝通











#### Workforce Performance

## 員工績效











### Headcount Statistics 員工人數統計

- Organization Headcount
- Age & Sex Distribution
- Year of Services
- Salary Range
- Turnover Rate





| Record 1 - 6 Of 6              |      |          |       |           |   |          |   |                   |   |            |   |             |   |                   |   |     |     |     |     |     |     |     |
|--------------------------------|------|----------|-------|-----------|---|----------|---|-------------------|---|------------|---|-------------|---|-------------------|---|-----|-----|-----|-----|-----|-----|-----|
| Company                        | Avg. | Turnover | %     | Dismissal | % | Emigrate | % | On his own acco