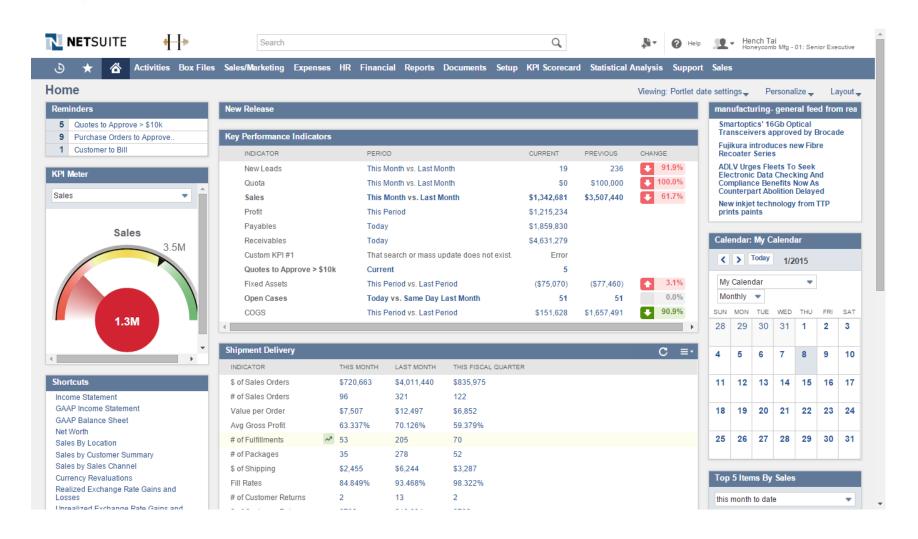

ser - arguably, rather like a cloud.

#### **Quoted from Wikipedia**









#### 2. What is Cloud?









#### 3. Business Solutions on Cloud

1. CRM – Build Sales opportunities from marketing event and monitor the sales process

2. ERP – Engage in Accounting, Financial Management, Sales Order Processing, Manufacturing, Supply Chain and Logistics Management

3. HRMS – Communicate and feedback ideas in the organization and ensure the payroll can be on or before month end releasing to the employee with good enough reserve of cash flow in the company

4. BI – Monitor the bottleneck on resources capacity, revenue and profit margin, product demands and market positioning









#### One System for Running a Business

## 單一個業務系統





# CRM on monitoring the sales funnel

### 客戶關係管理軟件監測銷售











## NetSuite Finance on controlling the cash flow and profit of the company











#### HRMS: communication with the staff

#### 與員工的溝通











#### Workforce Performance

## 員工績效











### Headcount Statistics 員工人數統計

- Organization Headcount
- Age & Sex Distribution
- Year of Services
- Salary Range
- Turnover Rate





| Record 1 - 6 Of 6              |      |          |       |           |   |          |   |                   |   |            |   |             |   |                   |   |     |     |     |     |     |     |     |
|--------------------------------|------|----------|-------|-----------|---|----------|---|-------------------|---|------------|---|-------------|---|-------------------|---|-----|-----|-----|-----|-----|-----|-----|
| Company