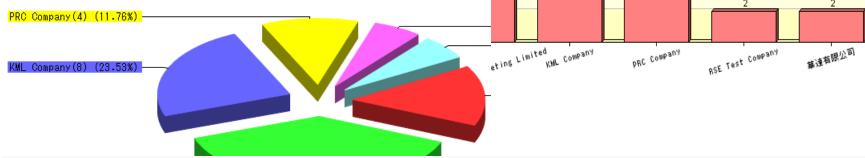

### Headcount Statistics 員工人數統計

- Organization Headcount
- Age & Sex Distribution
- Year of Services
- Salary Range
- Turnover Rate

| Record 1 - 6 Of 6              |      |          |       |           |   |          |   |                   |   |            |   |             |   |                   |   |     |     |     |     |     |     |     |
|--------------------------------|------|----------|-------|-----------|---|----------|---|-------------------|---|------------|---|-------------|---|-------------------|---|-----|-----|-----|-----|-----|-----|-----|
| Company                        | Avg. | Turnover | %     | Dismissal | % | Emigrate | % | On his own accord | % | Redundancy | % | Resignation | % | Summary Dismissal | % | Jan | Feb | Mar | Apr | May | Jun | Jul |
| ABC Company                    | 5    | 0        | 0.00% | 0         |   | 0        |   | 0                 | ) | 0          |   | 0           |   | (                 | ) | 5   | 5   | 5   | 5   | 5   | 5   | 5   |
| Green Energy Marketing Limited | 13   | 0        | 0.00% | 0         |   | 0        |   | 0                 | ) | 0          |   | 0           |   | (                 | ) | 13  | 13  | 13  | 13  | 13  | 13  | 13  |
| KML Company                    | 8    | 0        | 0.00% | 0         |   | 0        |   | 0                 | ) | 0          |   | 0           |   | (                 | ) | 8   | 8   | 8   | 8   | 8   | 8   | 8   |
| PRC Company                    | 4    | 0        | 0.00% | 0         |   | 0        |   | 0                 | ) | 0          |   | 0           |   | (                 | ) | 4   | 4   | 4   | 4   | 4   | 4   | 4   |
| RSE Test Company               | 2    | 0        | 0.00% | 0         |   | 0        |   | 0                 | ) | 0          |   | 0           |   | (                 | ) | 2   | 2   | 2   | 2   | 2   | 2   | 2   |