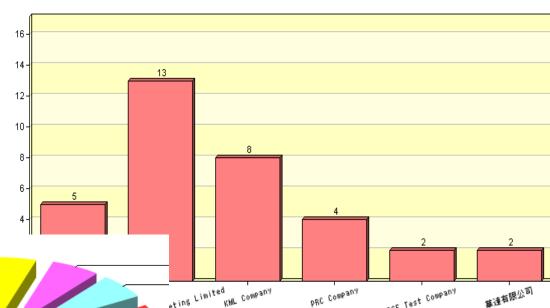

### Headcount Statistics 員工人數統計

- Organization Headcount
- Age & Sex Distribution
- Year of Services
- Salary Range
- Turnover Rate

| Record 1 - 6 Of 6              |      |          |       |           |   |          |   |                   |   |            |   |             |   |                   |   |     |     |     |     |     |     |     |
|--------------------------------|------|----------|-------|-----------|---|----------|---|-------------------|---|------------|---|-------------|---|-------------------|---|-----|-----|-----|-----|-----|-----|-----|
| Company                        | Avg. | Turnover | %     | Dismissal | % | Emigrate | % | On his own accord | % | Redundancy | % | Resignation | % | Summary Dismissal | % | Jan | Feb | Mar | Apr | May | Jun | Jul |
| ABC Company                    | 5    | 0        | 0.00% | 0         |   | 0        |   | 0                 | ) | 0          |   | 0           |   | (                 | ) | 5   | 5   | 5   | 5   | 5   | 5   | 5   |
| Green Energy Marketing Limited | 13   | 0        | 0.00% | 0         |   | 0        |   | 0                 | ) | 0          |   | 0           |   | (                 | ) | 13  | 13  | 13  | 13  | 13  | 13  | 13  |
| KML Company                    | 8    | 0        | 0.00% | 0         |   | 0        |   | 0                 | ) | 0          |   | 0           |   | (                 | ) | 8   | 8   | 8   | 8   | 8   | 8   | 8   |
| PRC Company                    | 4    | 0        | 0.00% | 0         |   | 0        |   | 0                 | ) | 0          |   | 0           |   | (                 | ) | 4   | 4   | 4   | 4   | 4   | 4   | 4   |
| RSE Test Company               | 2    | 0        | 0.00% | 0         |   | 0        |   | 0                 | ) | 0          |   | 0           |   | (                 | ) | 2   | 2   | 2   | 2   | 2   | 2   | 2   |