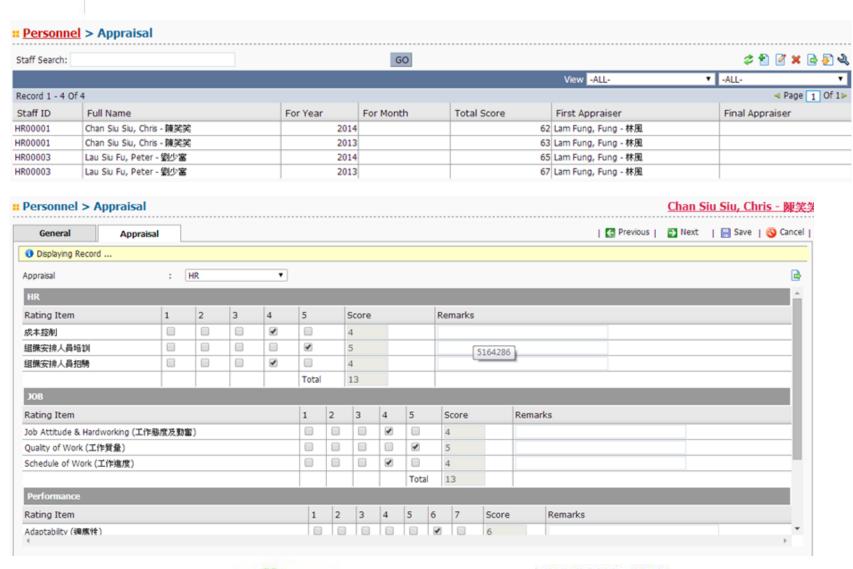

#### HRMS: communication with the staff

#### 與員工的溝通

### Performance rating analysis 等級行為分析