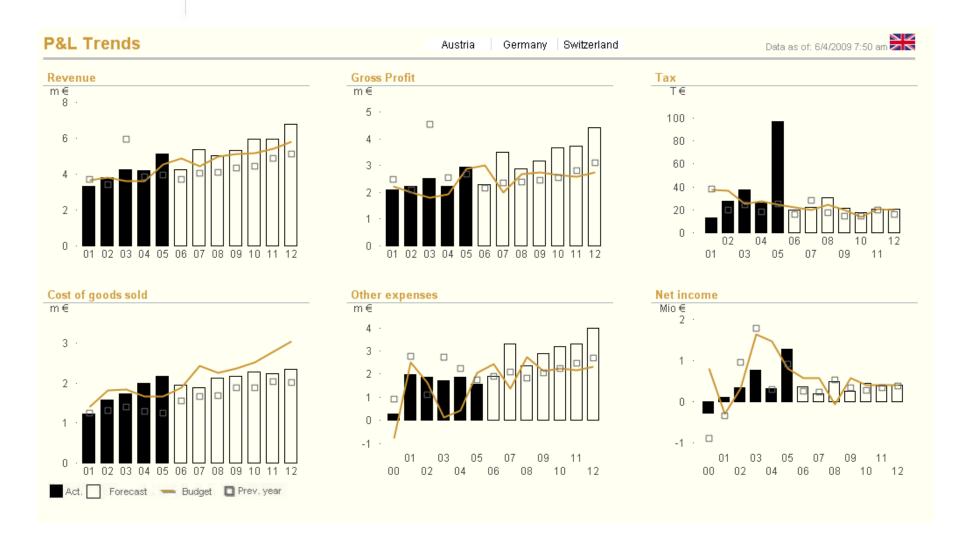

### Business Intelligence 商業智能

- Few clicks away from a critical report/dashboard
- ➤ Ease of Use
- ➤ User-centric
- ➤ Highly visible result/insight
- ➤ Mobile Ready
- **≻**Affordable

### Business Intelligence 商業智能

#### Traditional Report